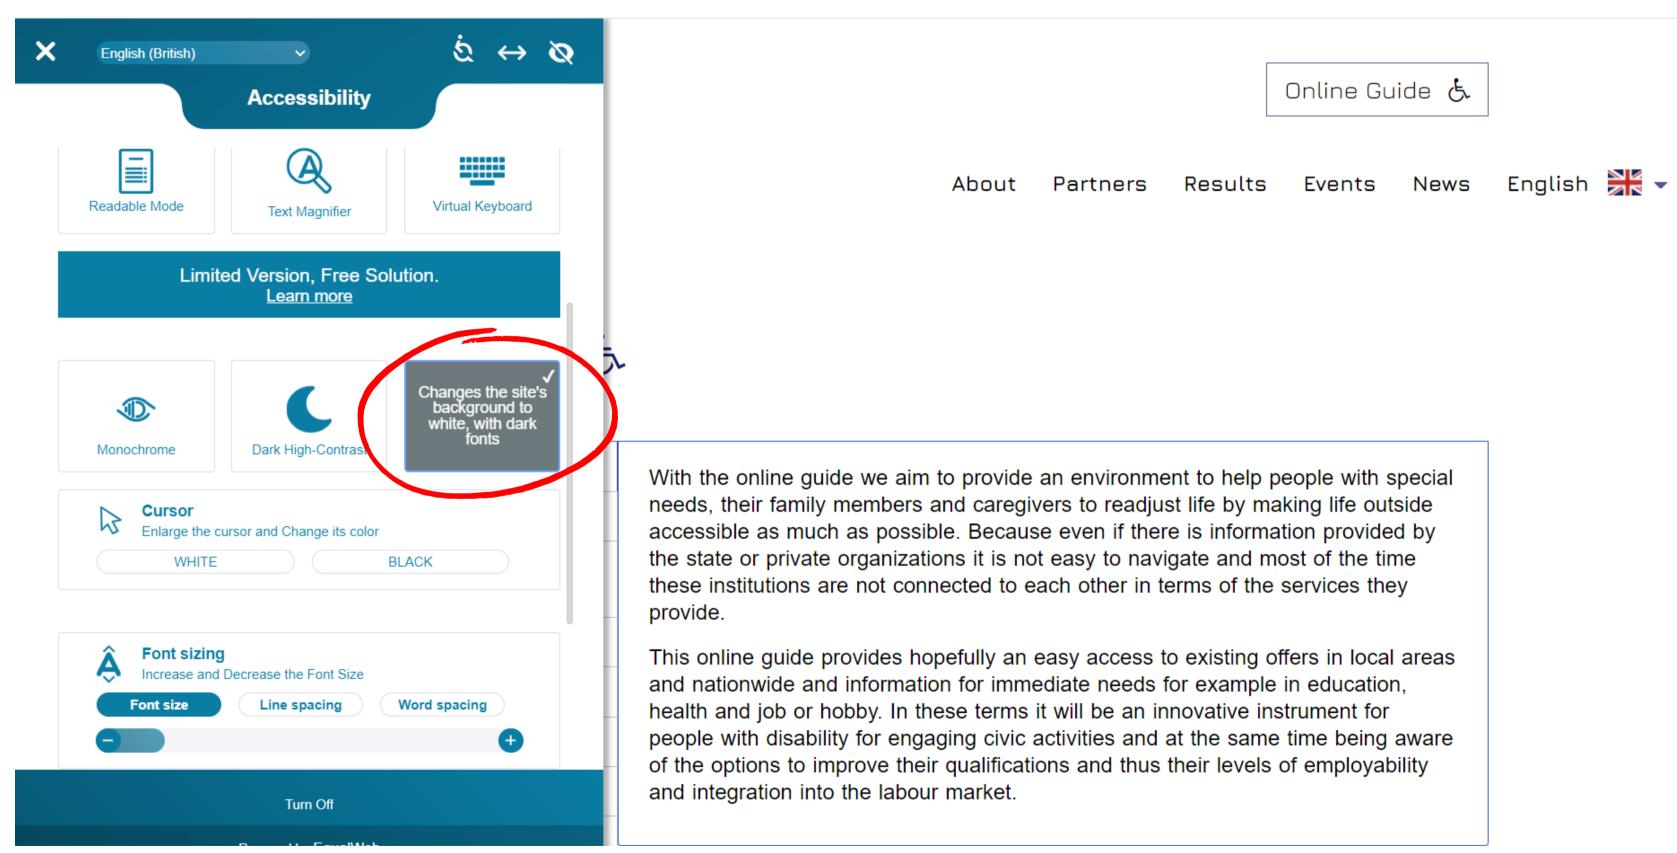

# Then you can adjust the contrast. Monochrome, dark-high and bright-high contrast

| rs | Results | Events | News | English |  |  |
|----|---------|--------|------|---------|--|--|
|----|---------|--------|------|---------|--|--|