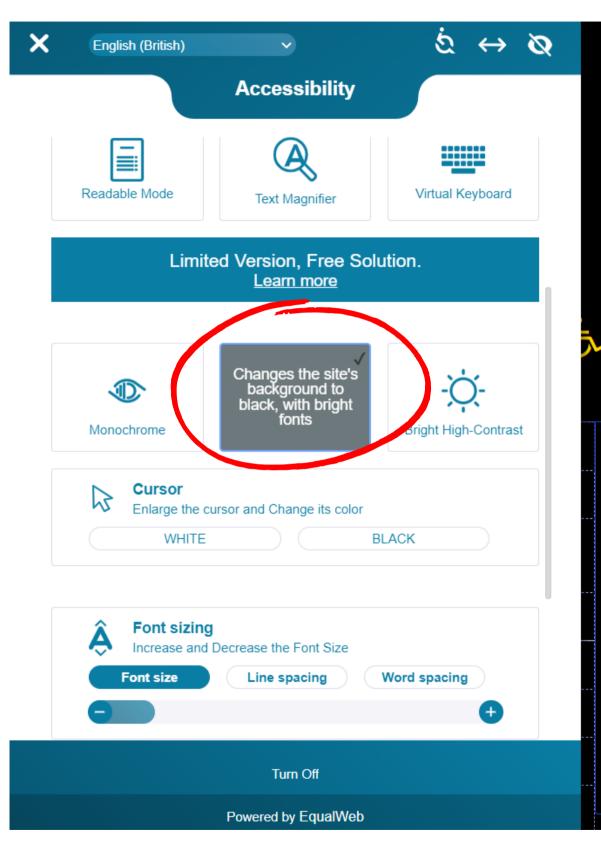

# Then you can adjust the contrast. Monochrome, dark-high and bright-high contrast

| rs | Results | Events | News | English |  |  |
|----|---------|--------|------|---------|--|--|
|----|---------|--------|------|---------|--|--|