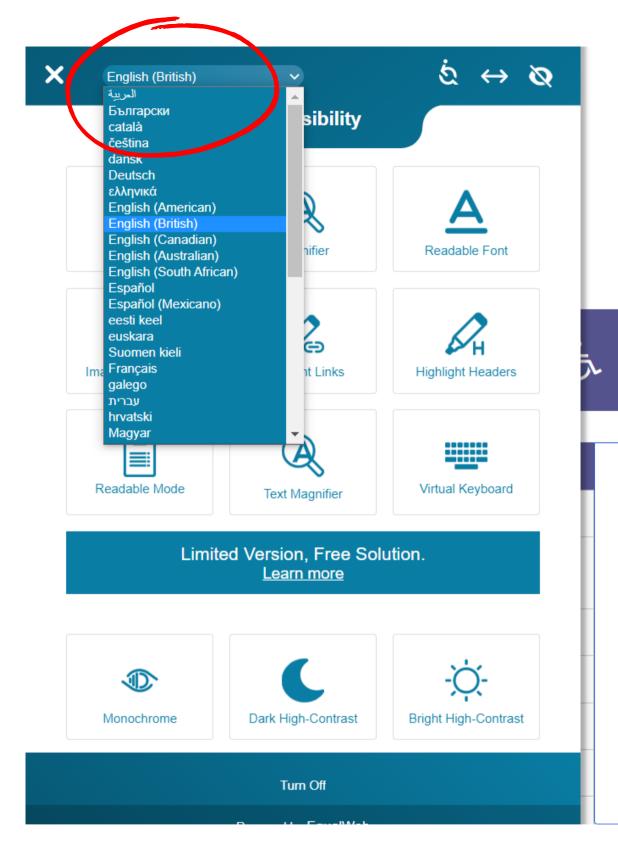

## Readjusting to Life

# How to use the accessibility tool

A short guide





Co-funded by the Erasmus+ Programme of the European Union













With the online guide we aim to provide an environment to help people with special needs, their family members and caregivers to readjust life by making life outside accessible as much as possible. Because even if there is information provided by the state or private organizations it is not easy to navigate and most of the time these institutions are not connected to each other in terms of the services they provide.

This online guide provides hopefully an easy access to existing offers in local areas and nationwide and information for immediate needs for example in education, health and job or hobby. In these terms it will be an innovative instrument for people with disability for engaging civic activities and at the same time being aware of the options to improve their qualifications