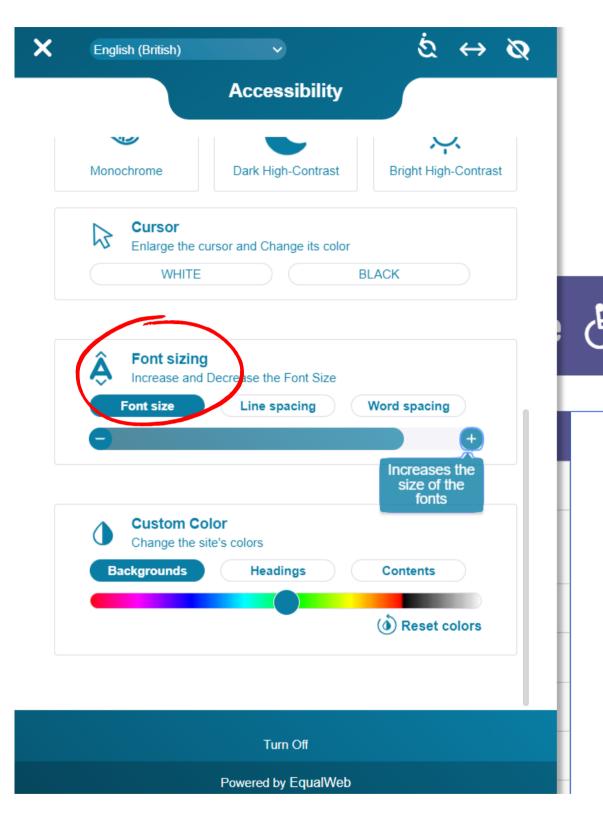

## Finally, you can change the font size

| Results | Events | News | English ੋ 🔫 |
|---------|--------|------|-------------|
|---------|--------|------|-------------|