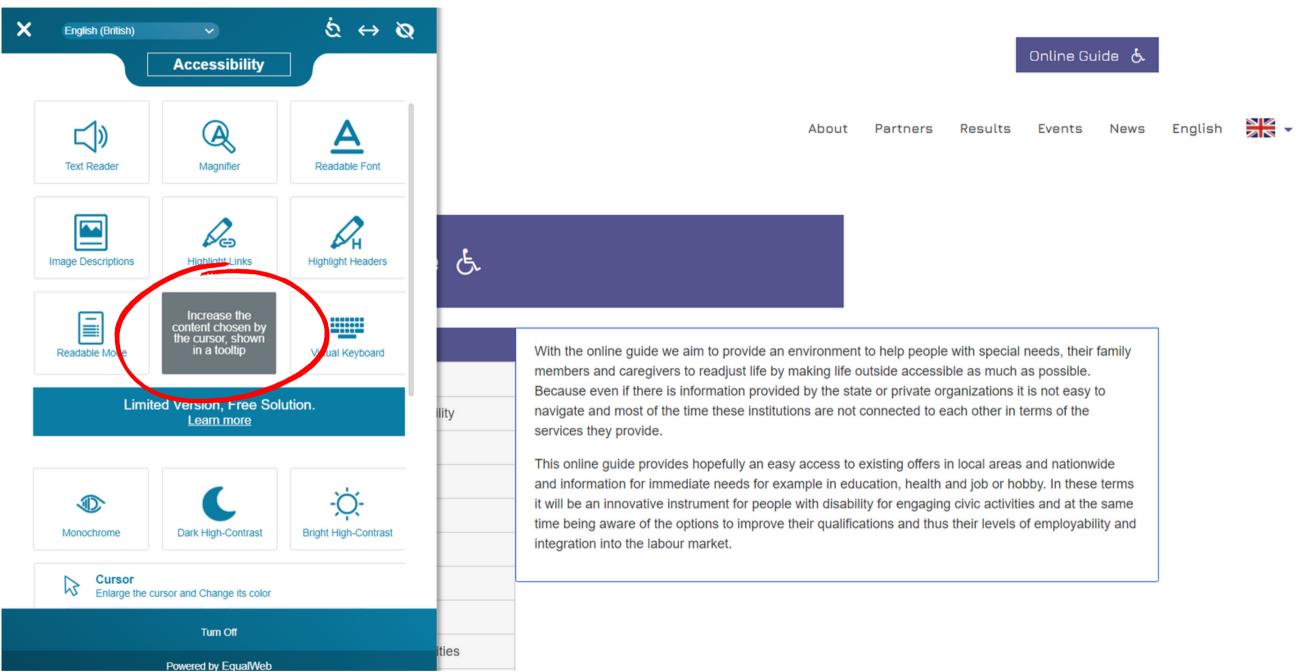

## You can zoom in only on the text you are particularly interested in

With the online guide we aim to provide an environment to help people with special needs, their family members and caregivers to readjust life by making life outside accessible as much as possible. Because even if there is information provided by the state or private organizations it is not easy to navigate and most of the time these institutions are not connected to each other in terms of the services they provide.